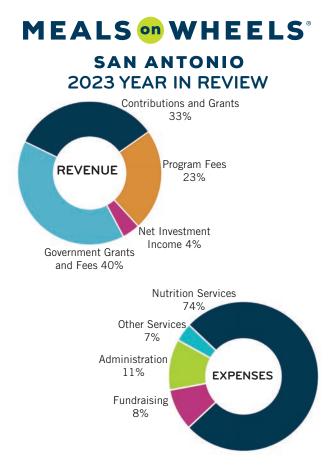

VOLUNTEER HOURS 34,888 ME DELI 1,10

MEALS DELIVERED 1,107,097 NEIGHBORS SERVED 7,527

See a special thank you message from Esther here: mowsatx.org/esther Or simply scan -->

This represents our combined operating and nonoperating revenue and expenses because we were fundraising for our new Campus of Grace.